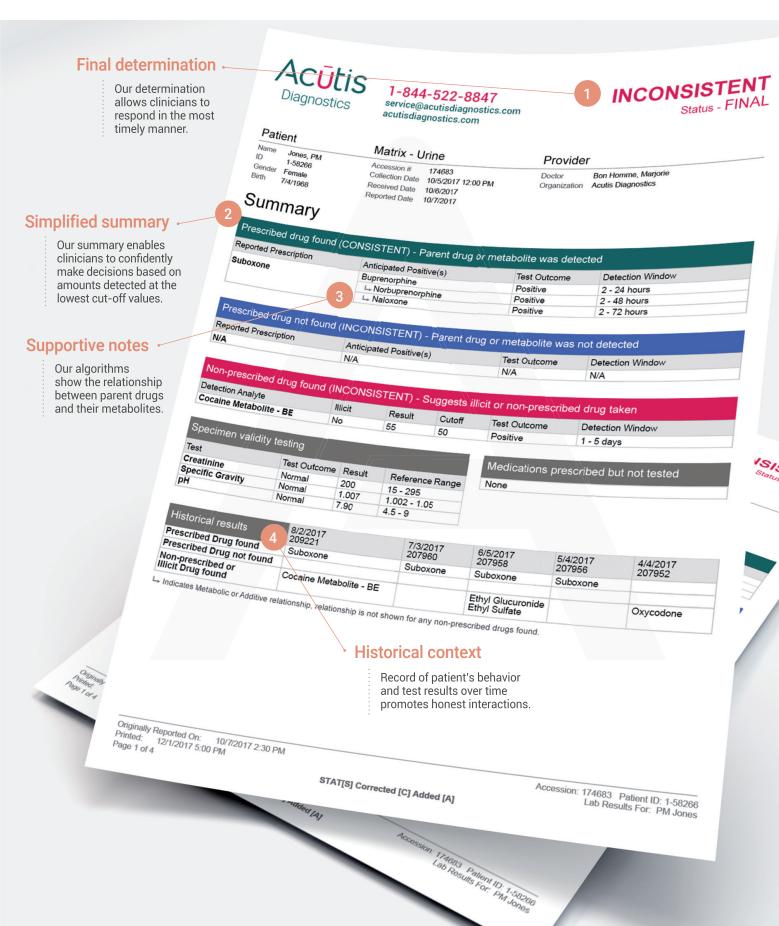

#### Samples in. Reports out

Fast. Accurate. Definitive. Our proprietary 728 Patient Report, integrated with your EMR system and seamlessly supported by our online client portal, enables you to make clinical decisions with ease.

The result: you get exactly the information you want, exactly how you need it.

Payor contracts

We continue to grow our in-network relations. This expansion enables our clients to work with a specialized laboratory without the worry of how payor contracting issues affect their patients